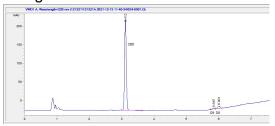

### Chromatogram

# Cannabinoid Profile CBD Delta-8-THC

1.07

### Cannabinoid Profile by HPLC

0.02%
Calculated THC Yield

1.07%
Calculated CBD Yield

1.15%

**Total Cannabinoids** 

| Cannabinoid                                       | % wt | mg/unit |
|---------------------------------------------------|------|---------|
| CBD                                               | 1.07 | 25.12   |
| Delta-8-THC                                       | 0.06 | 1.409   |
| THC                                               | 0.02 | 0.4696  |
| <b>Total Cannabinoids</b>                         | 1.15 | 27.0    |
| Calculated THC Yield                              | 0.02 | 0.47    |
| Calculated CBD Yield                              | 1.07 | 25.12   |
| Calculated Maximum THC Yield = THC + 0.877 * THCA |      |         |